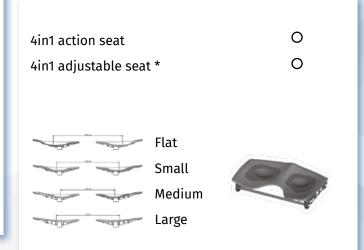

**CLIENT (name/surname) ORDER ORDER DATE BOAT TYPE** MOULD **CREW WEIGHT** 

## **RIGGER TYPE**





carbon backstay



Carbon wing rigger aliante CWA



Aluminium wing rigger AW

carbon backstay



Aluminium wing rigger aliante AWA \*

The oarlock is aligned to the working line. On wing and aliante riggers, it can be adjusted from 4cm towards stern to 8 cm towards bow.



Aluminium rigger AS



Carbon tubular rigger CT

The oarlock is aligned to the working line, but it can be supplied cm\_\_\_\_\_ towards the bow, on request.

## SCULL/SWEEP RIGGERS: SPAN & HEIGHT (cm)



## 4in1 SEAT



## **RIGGER POSITION**



<sup>\*</sup> it can exceed World Rowing weight





| ACCESSORIES (not included in boat price)                       |  |
|----------------------------------------------------------------|--|
| SPEED COACH - GPS2                                             |  |
| SPEED COACH - GPS2 + TRAINING PACK                             |  |
| STROKE COACH WIRELESS                                          |  |
| COX-BOX COMPLETE                                               |  |
| HARNESS + SPEAKERS FOR COX-BOX                                 |  |
| BOAT COVER                                                     |  |
| RIGGER COVER (included for CWA, CW, CT riggers)                |  |
| WIRELESS T-BRACKET MOUNT                                       |  |
| PLAIN MOUNTING DO