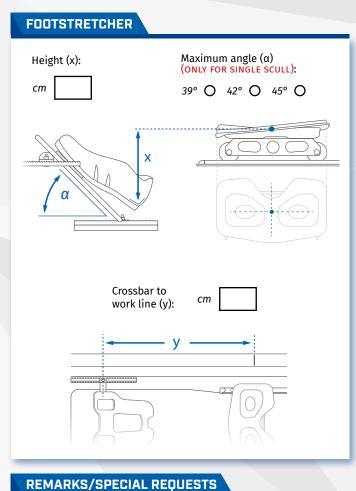

**CLIENT (name/surname) ORDER ORDER DATE BOAT TYPE** MOULD **CREW WEIGHT** 

## **RIGGER TYPE**





carbon backstay



Carbon wing rigger aliante CWA



Aluminium wing rigger AW

carbon backstay



Aluminium wing rigger aliante AWA \*

The oarlock is aligned to the working line. On wing and aliante riggers, it can be adjusted from 4cm towards stern to 8 cm towards bow.



Aluminium rigger AS



Carbon tubular rigger CT

The oarlock is aligned to the working line, but it can be supplied cm\_\_\_\_\_ towards the bow, on request.

## SCULL/SWEEP RIGGERS: SPAN & HEIGHT (cm)



## 4in1 SEAT



## **RIGGER POSITION**



<sup>\*</sup> it can exceed World Rowing weight





| ACCESSORIES (not included in boat price)                       |  |
|----------------------------------------------------------------|--|
| SPEED COACH - GPS2                                             |  |
| SPEED COACH - GPS2 + TRAINING PACK                             |  |
| STROKE COACH WIRELESS                                          |  |
| COX-BOX COMPLETE                                               |  |
| HARNESS + SPEAKERS FOR COX-BOX                                 |  |
| BOAT COVER                                                     |  |
| RIGGER COVER (included for CWA, CW, CT riggers)                |  |
| WIRELESS T-BRACKET MOUNT                                       |  |
| PLAIN MOUNTING DOCK FOR ALL STROKE COACH OR SPEED COACH MODELS |  |
| CUSTOM DESIGN (not inclu