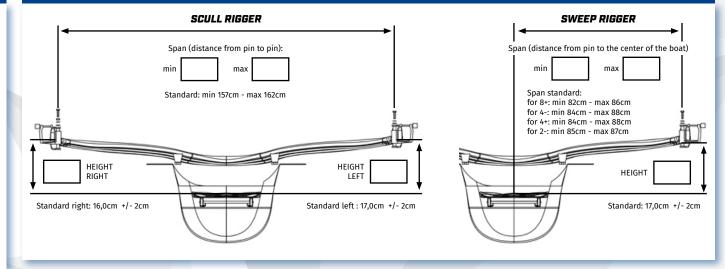

**CLIENT (name/surname) ORDER ORDER DATE BOAT TYPE** MOULD **CREW WEIGHT** 

## **RIGGER TYPE**





carbon backstay



Carbon wing rigger aliante CWA



Aluminium wing rigger AW

carbon backstay



Aluminium wing rigger aliante AWA \*

The oarlock is aligned to the working line. On wing and aliante riggers, it can be adjusted from 4cm towards stern to 8 cm towards bow.



Aluminium rigger AS



Carbon tubular rigger CT

The oarlock is aligned to the working line, but it can be supplied cm\_\_\_\_\_ towards the bow, on request.

## SCULL/SWEEP RIGGERS: SPAN & HEIGHT (cm)



## 4in1 SEAT



## **RIGGER POSITION**



<sup>\*</sup> it can exceed World Rowing weight





| ACCESSORIES (not included in boat price)                       |  |
|----------------------------------------------------------------|--|
| SPEED COACH - GPS2                                             |  |
| SPEED COACH - GPS2 + TRAINING PACK                             |  |
| STROKE COACH WIRELESS                                          |  |
| COX-BOX COMPLETE                                               |  |
| HARNESS + SPEAKERS FOR COX-BOX                                 |  |
| BOAT COVER                                                     |  |
| RIGGER COVER (included for CWA, CW, CT riggers)                |  |
| WIRELESS T-BRACKET MOUNT                                       |  |
| P