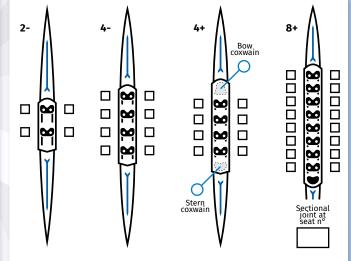

**CLIENT (name/surname) ORDER ORDER DATE BOAT TYPE** MOULD **CREW WEIGHT** 

## **RIGGER TYPE**





carbon backstay



Carbon wing rigger aliante CWA



Aluminium wing rigger AW

carbon backstay



Aluminium wing rigger aliante AWA \*

The oarlock is aligned to the working line. On wing and aliante riggers, it can be adjusted from 4cm towards stern to 8 cm towards bow.



Aluminium rigger AS



Carbon tubular rigger CT

The oarlock is aligned to the working line, but it can be supplied cm\_\_\_\_\_ towards the bow, on request.

## SCULL/SWEEP RIGGERS: SPAN & HEIGHT (cm)



## 4in1 SEAT



## **RIGGER POSITION**



<sup>\*</sup> it can exceed World Rowing weight





| ACCESSORIES (not included in boat price)                       |  |
|----------------------------------------------------------------|--|
| SPEED COACH - GPS2                                             |  |
| SPEED COACH - GPS2 + TRAINING PACK                             |  |
| STROKE COACH WIRELESS                                          |  |
| COX-BOX COMPLETE                                               |  |
| HARNESS + SPEAKERS FOR COX-BOX                                 |  |
| BOAT COVER                                                     |  |
| RIGGER COVER (included for CWA, CW, CT riggers)                |  |
| WIRELESS T-BRACKET MOUNT                                       |  |
| PLAIN MOUNTING DOCK FOR ALL STROKE COACH OR