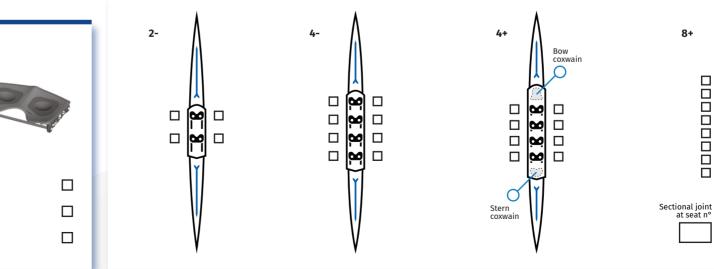

MOULD | CREW WEIGHT |   |
|                       |         |       |         |          |            |             |   |

## **RIGGER TYPE**

| Carbon wing rigger aliante CWA    |
|-----------------------------------|
| Aluminium wing rigger aliante AWA |
| Carbon wing rigger CW             |
| Aluminium wing rigger AW          |
| Carbon tubular rigger CT *        |
| Aluminium rigger AS *             |
| optional with carbon Backstay     |
|                                   |

\* The oarlock is aligned to the working line; can be supplied cm\_\_\_\_\_ towards the bow, on request. All other wing riggers are adjustable within a range of 4 cm towards the stern and 8 cm towards the bow.

## SCULL/SWEEP RIGGERS: SPAN & HEIGHT (cm)



8+

**8**.8.8.8.8.8.8.8.8.8.8. 

## **RIGGER POSITION**



## 4in1 SEAT