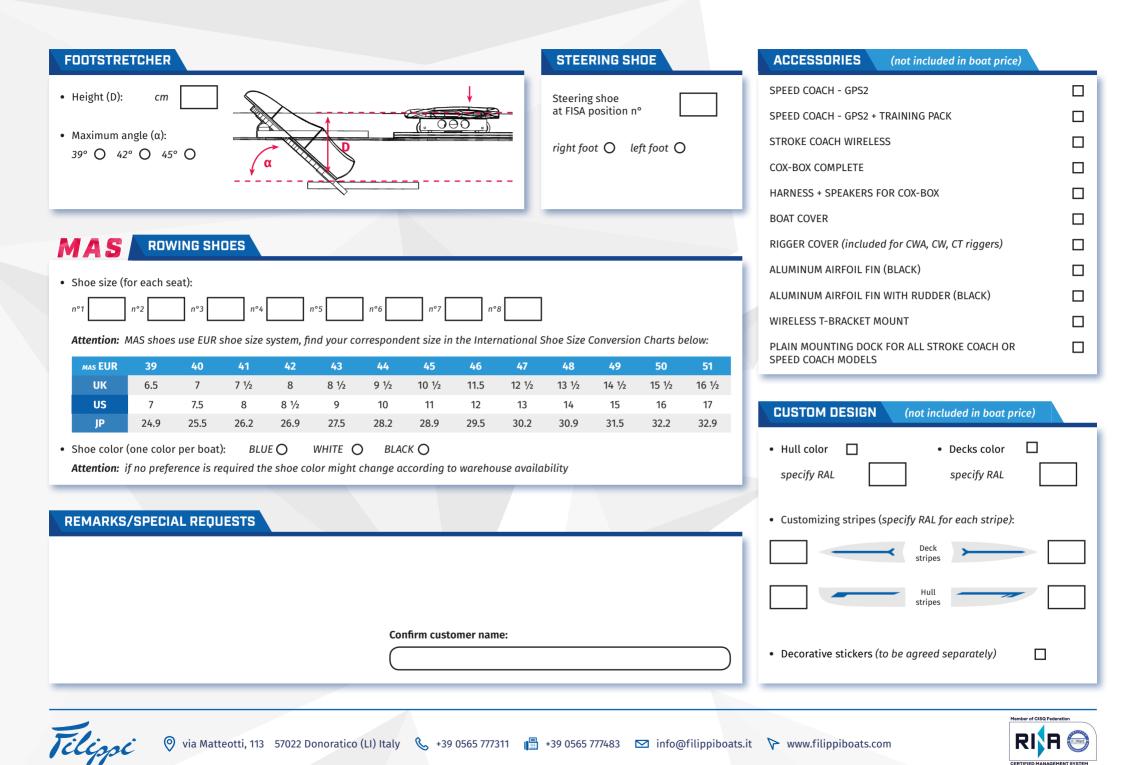

T |   |
|                       |         |       |         |          |            |             |   |

## **RIGGER TYPE**

| Carbon wing rigger aliante CWA    |
|-----------------------------------|
| Aluminium wing rigger aliante AWA |
| Carbon wing rigger CW             |
| Aluminium wing rigger AW          |
| Carbon tubular rigger CT *        |
| Aluminium rigger AS *             |
| optional with carbon Backstay     |
|                                   |

\* The oarlock is aligned to the working line; can be supplied cm\_\_\_\_\_ towards the bow, on request. All other wing riggers are adjustable within a range of 4 cm towards the stern and 8 cm towards the bow.

## SCULL/SWEEP RIGGERS: SPAN & HEIGHT (cm)



8+

**8**.8.8.8.8.8.8.8.8.8.8. 

## **RIGGER POSITION**



## 4in1 SEAT