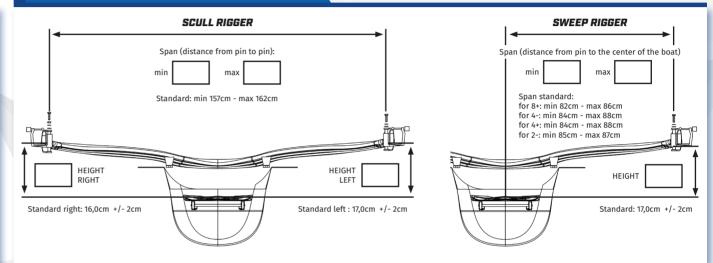

\* The oarlock is aligned to the working line; can be supplied cm\_\_\_\_\_ towards the bow, on request. All other wing riggers are adjustable within a range of 4 cm towards the stern and 8 cm towards the bow.

## SCULL/SWEEP RIGGERS: SPAN & HEIGHT (cm)

8+

**8**.8.8.8.8.8.8.8.8.8.8. 